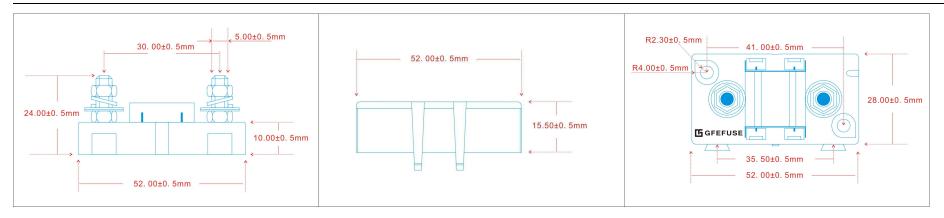

## Dongguan GongFu Electronics Co.Ltd. **GFEFUSE**® Focus on car fuse and accessories

- 1. Product model: GFEV(200) (GFEFUSE®) Automobile fuse seat (automobile fuse box)
- 2. Base: PA66 (UL-94V0) Fasteners: Stainless steel 304 (DIN934)
- 4.Matching: Small Fork Bolt Fuse (ANL-C® Series GFEFUSE® Brand)
- 5. Product Practical Small Signal Processing Circuit, Mobile Power Supply, Charger, Battery, Communication, etc.
- 6.Product Appearance Patent