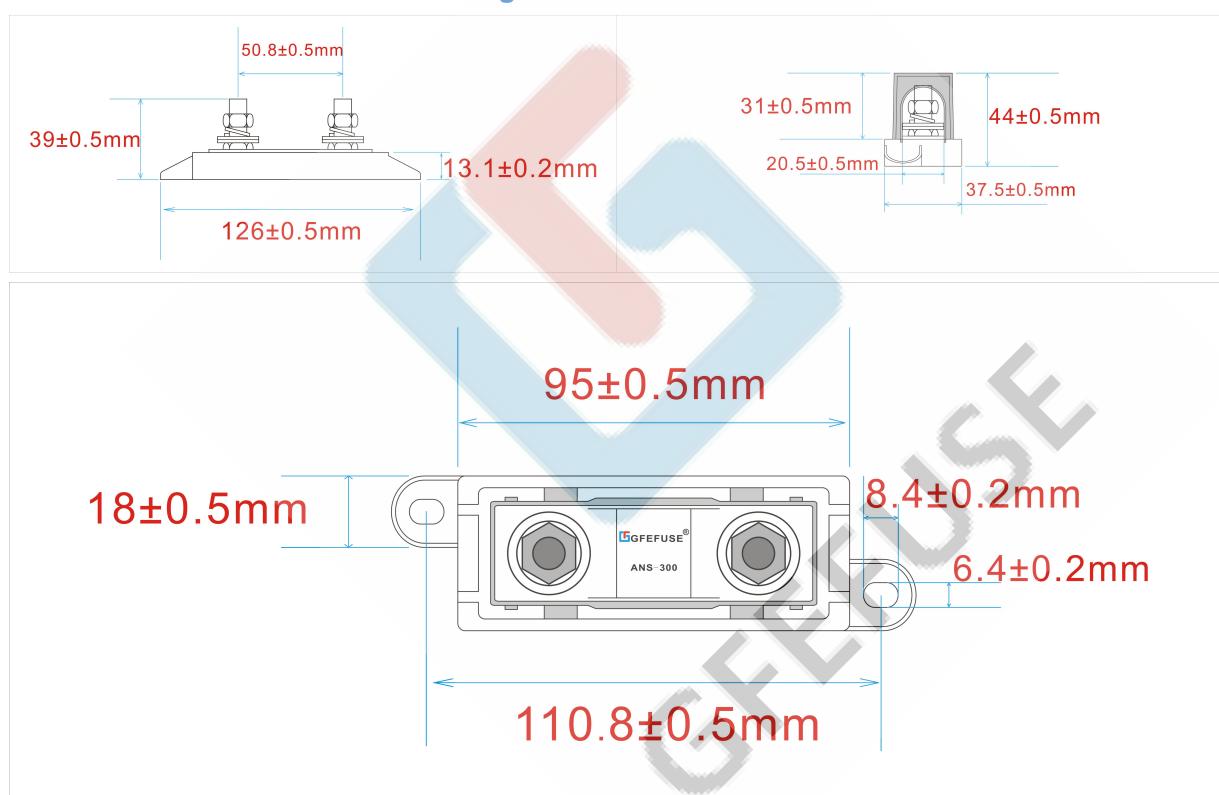

# 1. ANS™-300 Product Dimension Diagram

The company has obtained the quality system certification of IATF:16949:2016 automobile industry. The product has obtained UL CE CQC TUV REACH and many international certification.