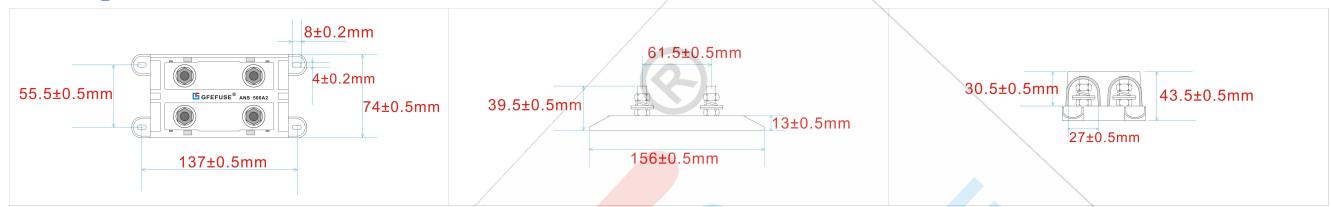

## (GFEV(500A2) (one out two prongs (bolt) automobile fuse box) Double out and double in fork bolt automobile fuse box

## 1. Shape Installation Dimension



## 2. Product introduction

- 1. Product model: GFEV(500A2 a)utomobile fuse box (one in two out automobile fuse box)
- 2. Suitable for GFEFUSE® ANL-A™ series fork bolt automobile fuse
- 3. Base: PBT+GF (UL-94v0)
- 4. Top cover: PC
- 5. Fasteners: class 8.8 high strength screws (screws)
- 6. IATF 16949:2016 quality management system
- 7. Electrical performance:

Current: 30A-500A(DC)

Voltage: 12V-125V (DC)

8. This product is applicable to: car battery, assembly, new energy, car modification, rv, heavy truck, car wiring harness, high-power power supply

Note: No change in product size is notified